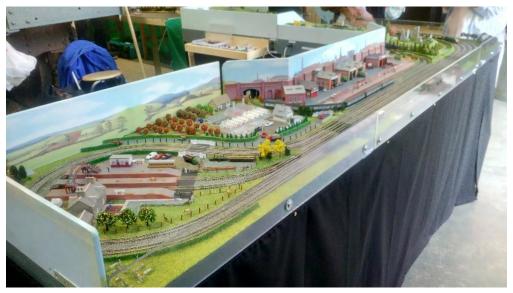

There is NO set location, NO set period just enjoy running trains, from Thomas the tank engine, to steam locos and diesel locos

Each board has its own imaginative scene, canal scene, castle ruins, lake and hills, nursery and an industrial area.

Layout is free standing.

Requires one power point.

Needs two operators to run layout

There are 2 looped tracks on the front of the boards, which will have DCC locos running. Also there is a shuttle line on the front of board running end to end (track 3 from front of board) There can be up to 8 loco's running at any time.