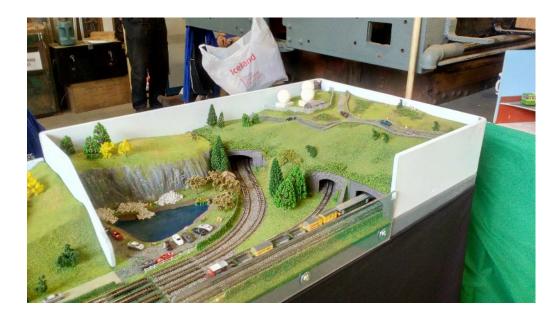

There is NO set location, NO set period just enjoy running trains, from Thomas the tank engine, to steam locos and diesel locos

Each board has its own imaginative scene, canal scene, castle ruins, lake and hills, nursery and an industrial area.

Layout is free standing.

Requires one power point.

Needs two operators to run layout

There are 2 looped tracks on the front of the boards, which will have DCC locos running. Also there is a shuttle line on the front of board running end to end (track 3 from front of board) There can be up to 8 loco's running at any time.