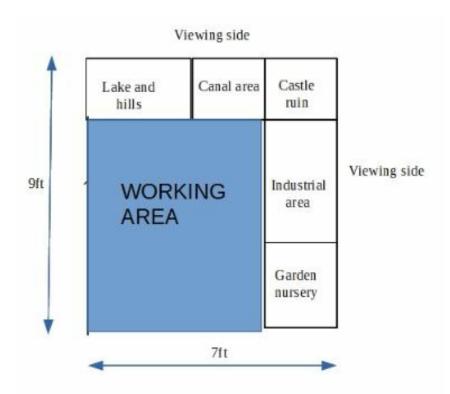

## To the Exhibition Manager

I wish to be considered for your next model show as an exhibitor.

I have a small modular layout, made up of 4 boards, a 4ft long straight board, a 4ft long board with a built in corner and 2off 3ft long loop boards at each end. (See diagram of layout.)

There is NO set location, NO set period just enjoy running trains, from Thomas the tank engine, to steam locos and diesel locos

Each board has its own imaginative scene, canal scene, castle ruins, lake and hills, nursery and an industrial area.

Layout is free standing.

Requires one power point.

Needs two operators to run layout

There are 2 looped tracks on the front of the boards, which will have DCC locos running. Also there is a shuttle line on the front of board running end to end (track 3 from front of board) There can be up to 8 loco's running at any time.