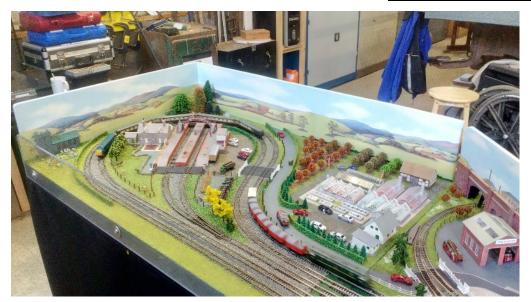

There is NO set location, NO set period just enjoy running trains, from Thomas the tank engine, to steam locos and diesel locos

Each board has its own imaginative scene, canal scene, castle ruins, lake and hills, nursery and an industrial area.

Layout is free standing.

Requires one power point.

Needs two operators to run layout

There are 2 looped tracks on the front of the boards, which will have DCC locos running. Also there is a shuttle line on the front of board running end to end (track 3 from front of board) There can be up to 8 loco's running at any time.