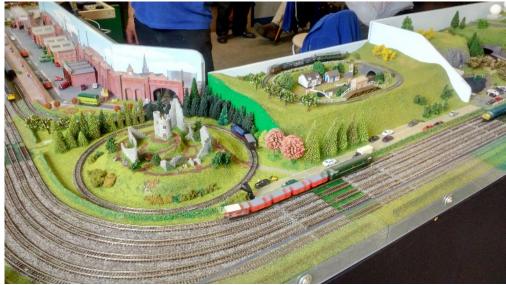

## To the Exhibition Manager

I wish to be considered for your next model show as an exhibitor.

I have a small modular layout, made up of 4 boards, a 4ft long straight board, a 4ft long board with a built in corner and 2off 3ft long loop boards at each end. (See diagram of layout.)

There is NO set location, NO set period just enjoy running trains, from Thomas the tank engine, to steam locos and diesel locos

Each board has its own imaginative scene, canal scene, castle ruins, lake and hills, nursery and an industrial area.

Layout is free standing.

Requires one power point.

Needs two operators to run layout

There are 2 looped tracks on the front of the boards, which will have DCC locos running. Also there is a shuttle line on the front of board running end to end (track 3 from front of board) There can be up to 8 loco's running at any time.