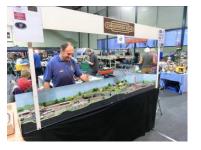

|  | 1                         | 6             |           |
| Total space required (minimum)    | Length (feet)<br>10                                                              |  | Depth (feet)              | Height (feet) |           |
|                                   |                                                                                  |  | 6                         | 6             |           |
| Is layout self-supporting?        | Yes                                                                              |  | Does it have<br>lighting? | Yes           |           |
| Is Power required?                | Yes                                                                              |  | No of Points              | One           |           |



**Overall Layout** 



Local Goods arrives



Local DMU waits



CHRILVINTON ROAD - GWR BRANCH LAYOUT



Exhibition Information is attached and is in 4 sizes depending on your space available so please feel free to use as required. The word count for the text is 70, 140, 250 and 550 words.



Overall Layout at Shoeburyness Model Railway Show