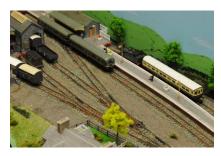

**Overall Layout** 

Local Goods arrives

Local DMU waits

CHRILVINTON ROAD - GWR BRANCH LAYOUT

Exhibition Information is attached and is in 4 sizes depending on your space available so please feel free to use as required. The word count for the text is 70, 140, 250 and 550 words.