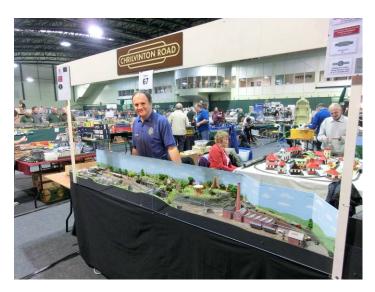

|                                                                                  |  | 6                         | 6             |           |
| Is layout self-supporting?        | Yes                                                                              |  | Does it have<br>lighting? | Yes           |           |
| Is Power required?                | Yes                                                                              |  | No of Points              | One           |           |



**Overall Layout** 



Local Goods arrives



Local DMU waits



CHRILVINTON ROAD - GWR BRANCH LAYOUT



Exhibition Information is attached and is in 4 sizes depending on your space available so please feel free to use as required. The word count for the text is 70, 140, 250 and 550 words.



Overall Layout at Shoeburyness Model Railway Show