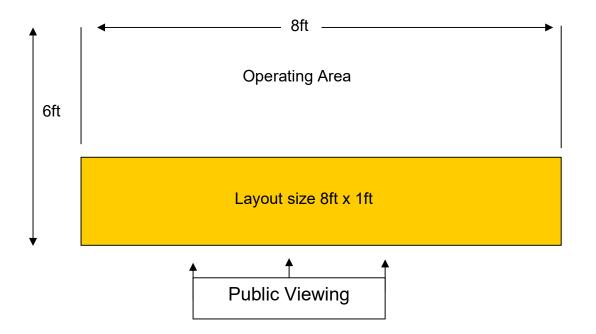

## CHRILVINTON ROAD - GWR BRANCH LAYOUT

| Name of Layout                    | Chrilvinton Road                                                                 |  |                           |               |           |
|-----------------------------------|----------------------------------------------------------------------------------|--|---------------------------|---------------|-----------|
| Society or Club (if any)          | Member of West Sussex 'N' Gauge MRC and N Gauge Society                          |  |                           |               |           |
| Contact Name & Address            | Mr. Kevin Leggett<br>68, The Drive<br>Shoreham-by-Sea<br>West Sussex<br>BN43 5GD |  |                           |               |           |
| Telephone No                      | Home = 01273 887290 or Mobile 07757 066402                                       |  |                           |               |           |
| Email Address                     | kleggett56@gmail.com                                                             |  |                           |               |           |
| Scale & Gauge                     | 2mm to 1 ft : 9mm                                                                |  |                           |               |           |
| Layout Theme & Period             | Great Western Branch 1950s to 1960s                                              |  |                           |               |           |
| Number of Operators               | One or Two                                                                       |  |                           |               |           |
| Insurance value of layout & stock | £1700                                                                            |  |                           |               |           |
| Layout size                       | Length (feet)<br>8                                                               |  | Depth (feet)              | Heig          | ht (feet) |
|                                   |                                                                                  |  | 1                         | 6             |           |
| Total space required (minimum)    | Length (feet)<br>10                                                              |  | Depth (feet)              | Height (feet) |           |
|                                   |                                                                                  |  | 6                         | 6             |           |
| Is layout self-supporting?        | Yes                                                                              |  | Does it have<br>lighting? | Yes           |           |
| Is Power required?                | Yes                                                                              |  | No of Points              | One           |           |