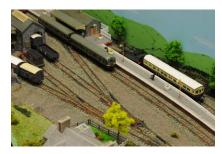

**Overall Layout** 

Local Goods arrives

Local DMU waits

CHRILVINTON ROAD - GWR BRANCH LAYOUT

Exhibition Information is attached and is in 4 sizes depending on your space available so please feel free to use as required. The word count for the text is 70, 140, 250 and 550 words.